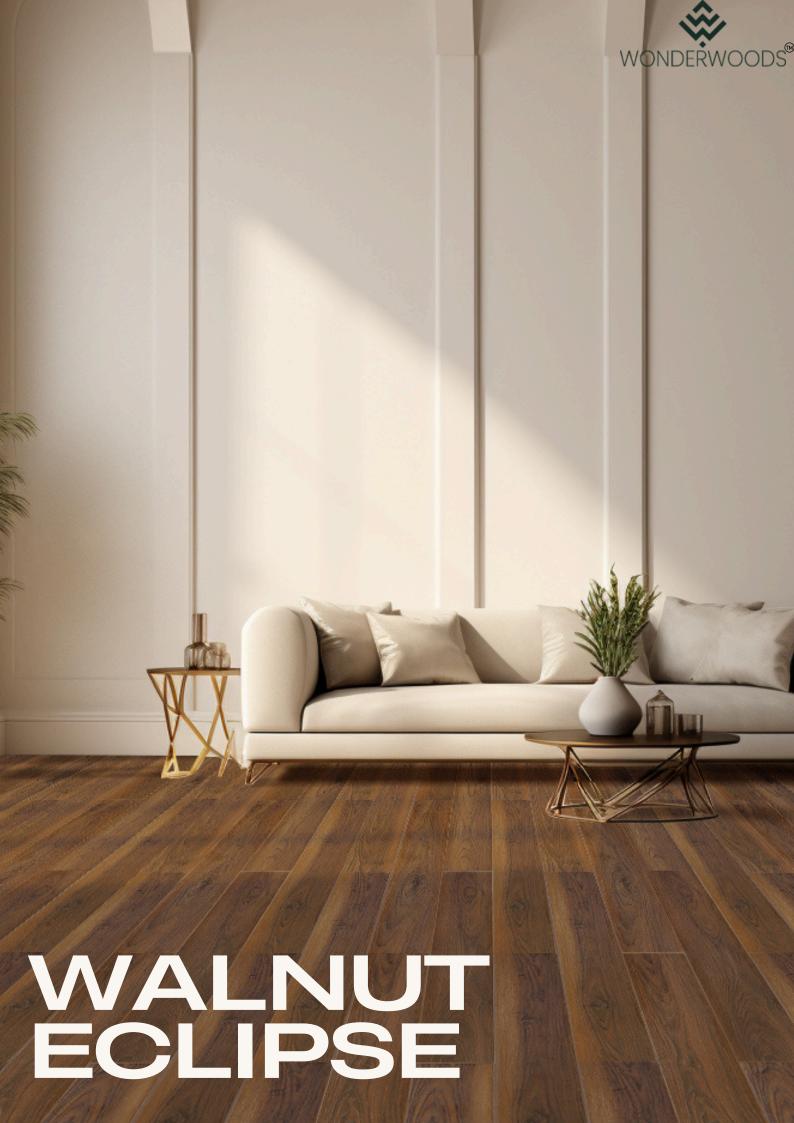

### WALNUF EGLIPSE

THICKNESS. DIMENSION LOCKING PACK UNIT WARRANTY 8MM 169MM X 1220MM CLICK 10 PCS 12 YEARS