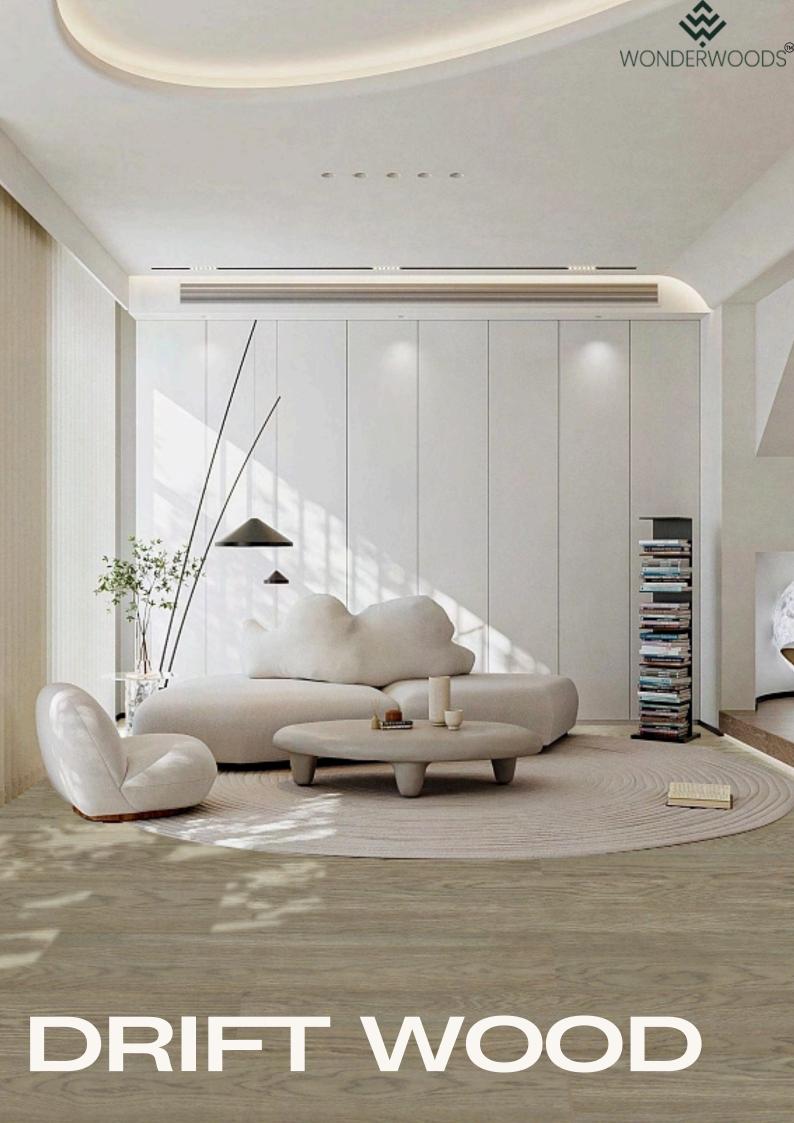

#### DRIFT VOOD

THICKNESS DIMENSION LOCKING PACK UNIT WARRANTY 8MM 169MM X 1220MM CLICK 10 PCS 12 YEARS

LLI