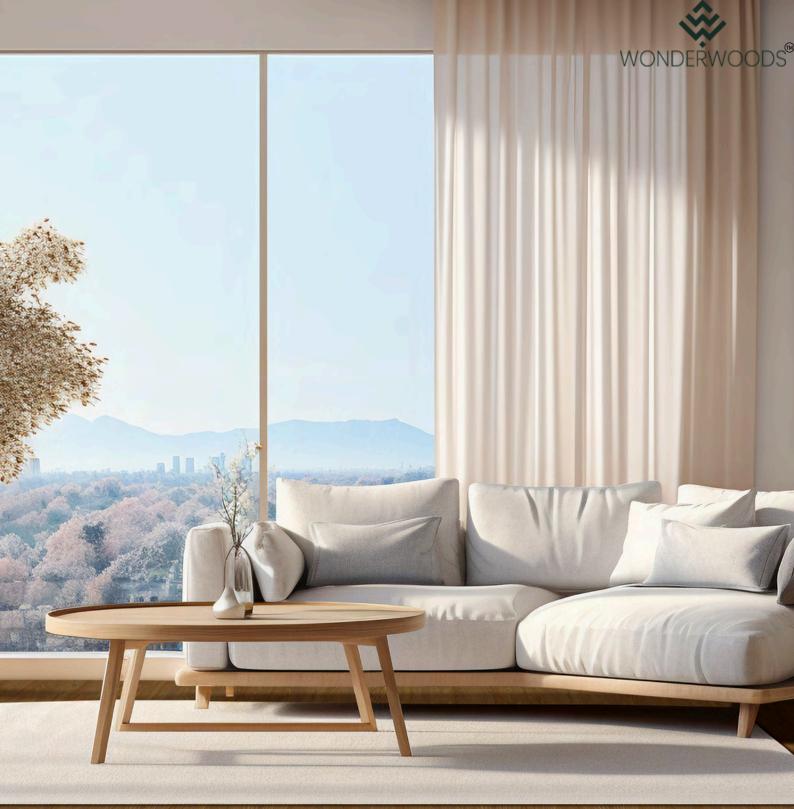

COLLECTION 2024







Presenting Origin Laminate Flooring , that comes with a V-groove, wax joint finish and real wood texture. The v - groove enhances the visual appeal, creating a seamless finish . This wax joint laminate flooring offers a waterresistant surface. The real wood texture provides an authentic, natural look and feel. Easy to install and maintain, it's an excellent choice for your space.



#### DRIFT VOOD

THICKNESS DIMENSION LOCKING PACK UNIT WARRANTY 8MM 169MM X 1220MM CLICK 10 PCS 12 YEARS



LLI

### WALNUF EGLIPSE

THICKNESS. DIMENSION LOCKING PACK UNIT WARRANTY 8MM 169MM X 1220MM CLICK 10 PCS 12 YEARS



# DAWN OAK

#### DAWN OAK

THICKNESS. DIMENSION LOCKING PACK UNIT WARRANTY 8MM 169MM X 1220MM CLICK 10 PCS 12 YEARS



#### SCARLET WALNUT

THICKNESS. DIMENSION LOCKING PACK UNIT WARRANTY

8MM 169MM X 1220MM CLICK 10 PCS 12 YEARS

WONDERWOODS

GERAL





# NOMAD

THICKNESS. DIMENSION LOCKING PACK UNIT WARRANTY 8MM 169MM X 1220MM CLICK 10 PCS 12 YEARS





### SERENJIN OAK

THICKNESS DIMENSION LOCKING PACK UNIT WARRANTY 8MM 169MM X 1220MM CLICK 10 PCS 12 YEARS







THICKNESS. DIMENSION LOCKING PACK UNIT WARRANTY 8MM 169MM X 1220MM CLICK 10 PCS 12 YEARS