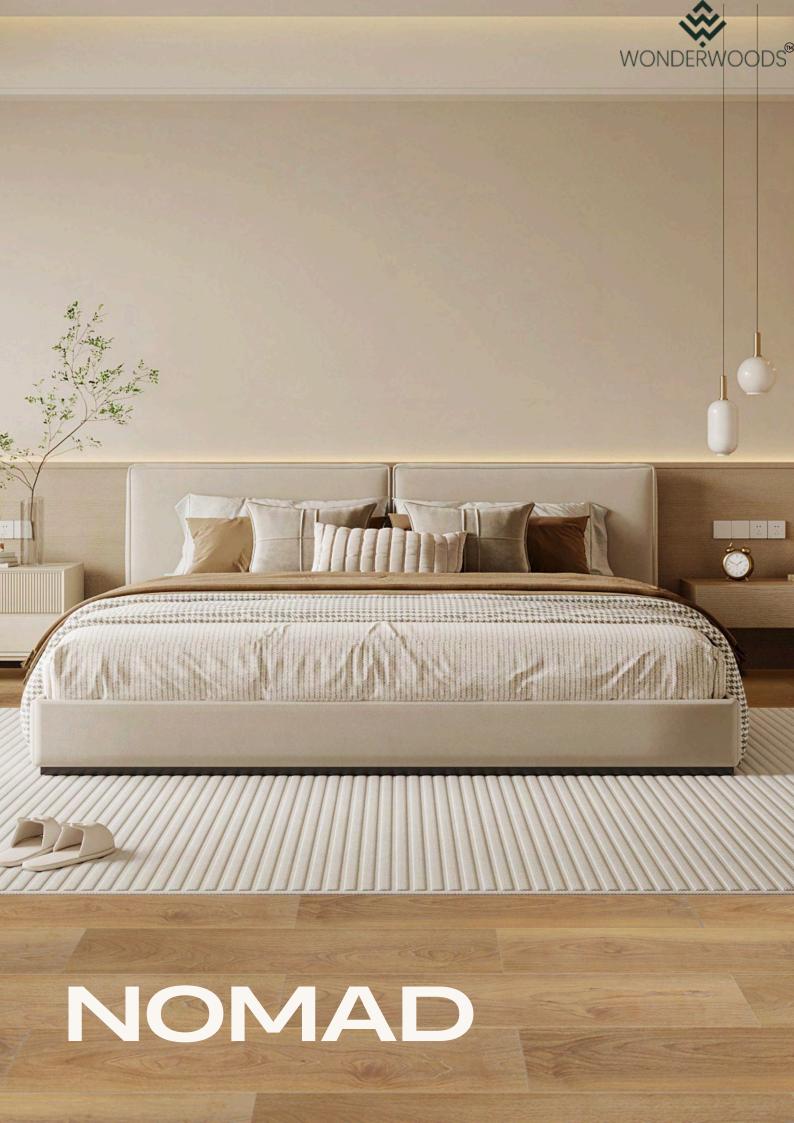

# NOMAD

THICKNESS. DIMENSION LOCKING PACK UNIT WARRANTY 8MM 169MM X 1220MM CLICK 10 PCS 12 YEARS