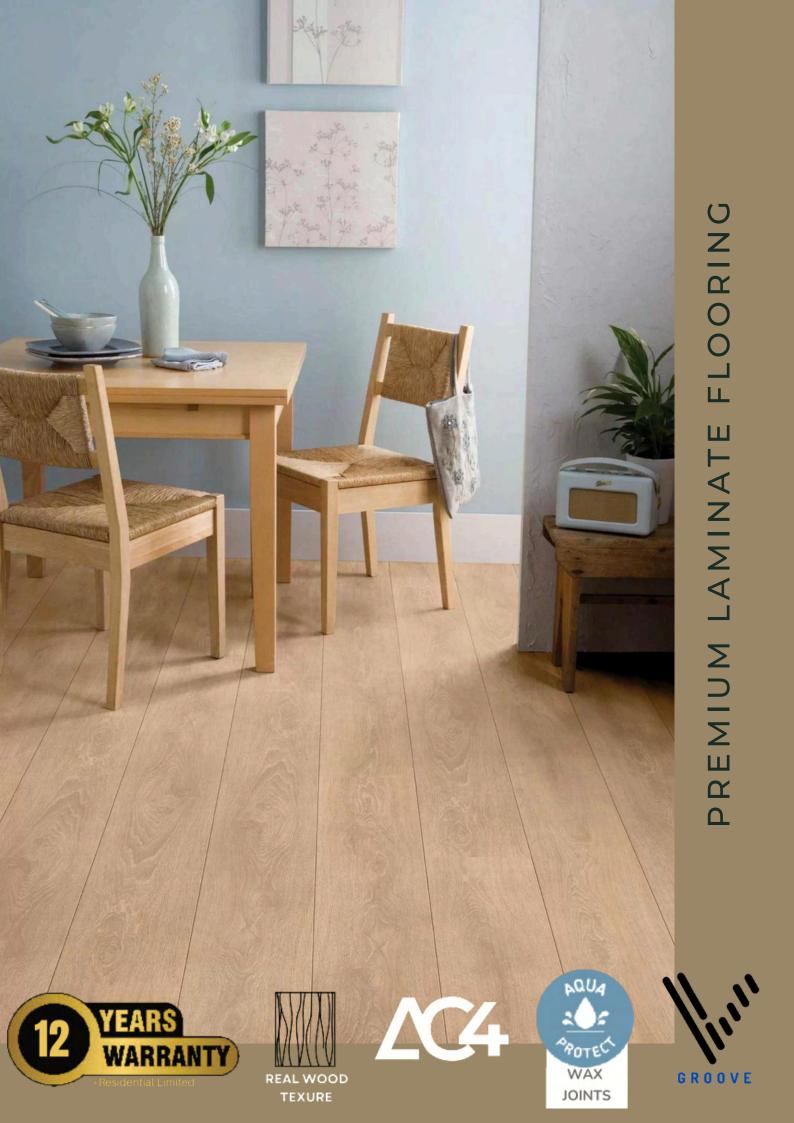

COLLECTION 2024

Presenting Origin Laminate Flooring , that comes with a V-groove, wax joint finish and real wood texture. The v - groove enhances the visual appeal, creating a seamless finish . This wax joint laminate flooring offers a waterresistant surface. The real wood texture provides an authentic, natural look and feel. Easy to install and maintain, it's an excellent choice for your space.