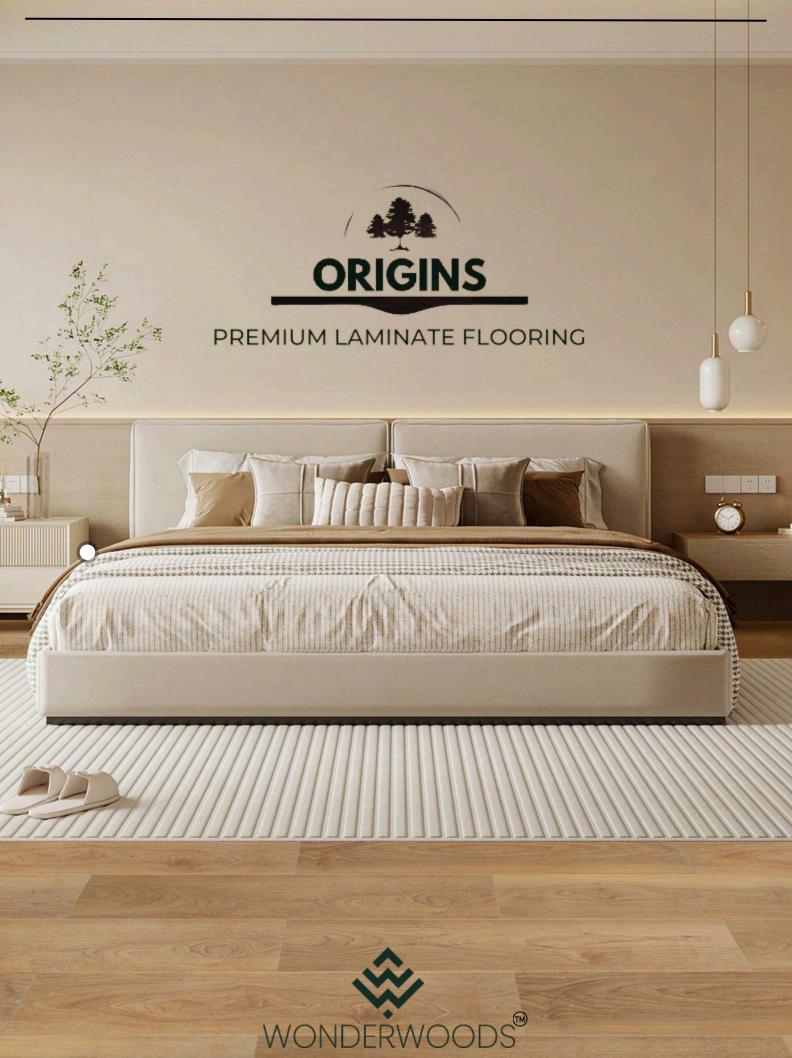

COLLECTION 2024

Presenting Origin Laminate Flooring , that comes with a V-groove, wax joint finish and real wood texture. The v - groove enhances the visual appeal, creating a seamless finish . This wax joint laminate flooring offers a waterresistant surface. The real wood texture provides an authentic, natural look and feel. Easy to install and maintain, it's an excellent choice for your space.