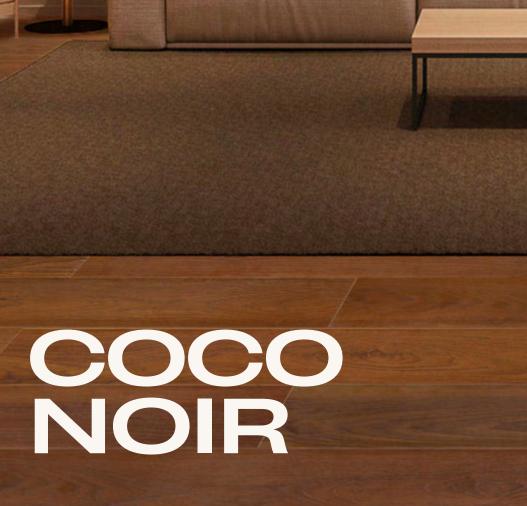

#### SCARLET WALNUT

THICKNESS. DIMENSION LOCKING PACK UNIT WARRANTY

8MM 169MM X 1220MM CLICK 10 PCS 12 YEARS

WONDERWOODS

GERAL