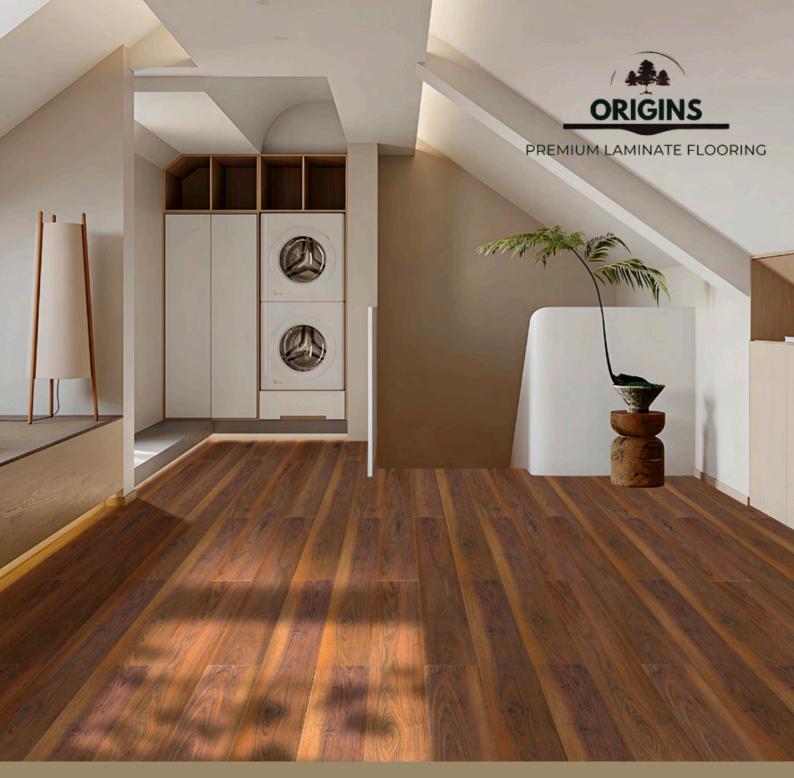

COLLECTION 2024

Presenting Origin Laminate Flooring , that comes with a V-groove, wax joint finish and real wood texture. The v - groove enhances the visual appeal, creating a seamless finish . This wax joint laminate flooring offers a waterresistant surface. The real wood texture provides an authentic, natural look and feel. Easy to install and maintain, it's an excellent choice for your space.