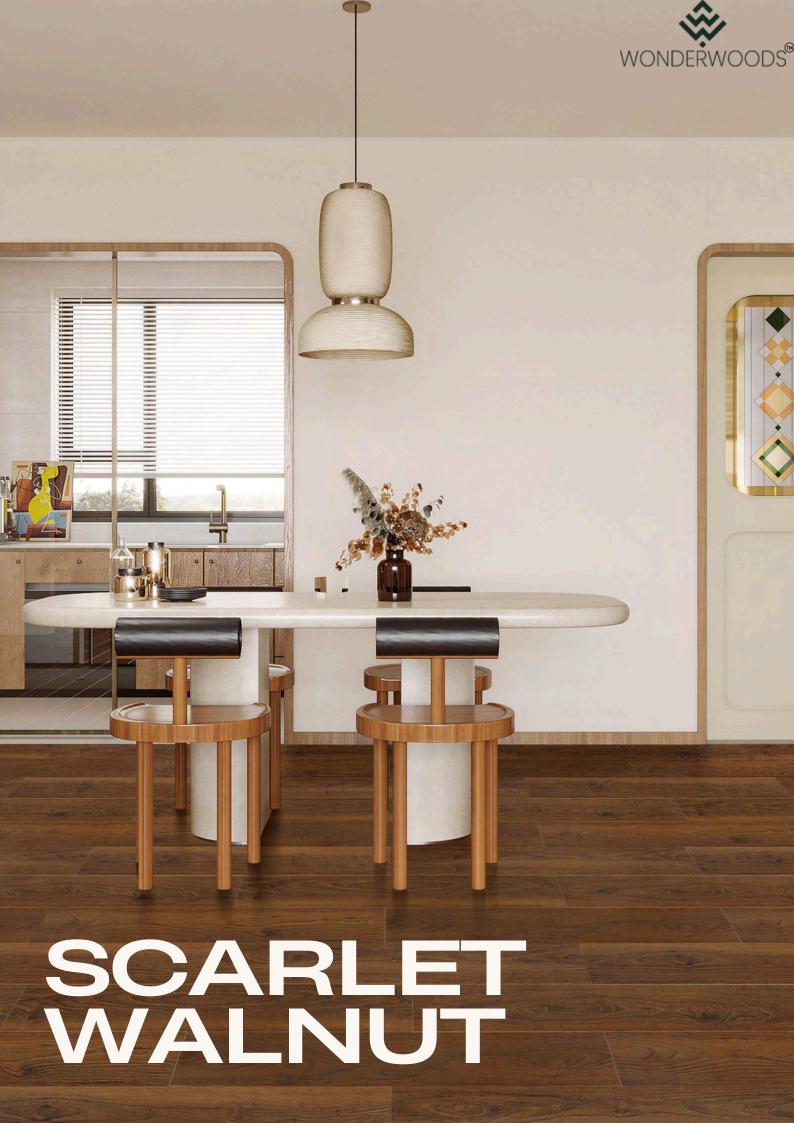

#### SCARLET WALNUT

THICKNESS. DIMENSION LOCKING PACK UNIT WARRANTY

8MM 169MM X 1220MM CLICK 10 PCS 12 YEARS

WONDERWOODS

GERAL