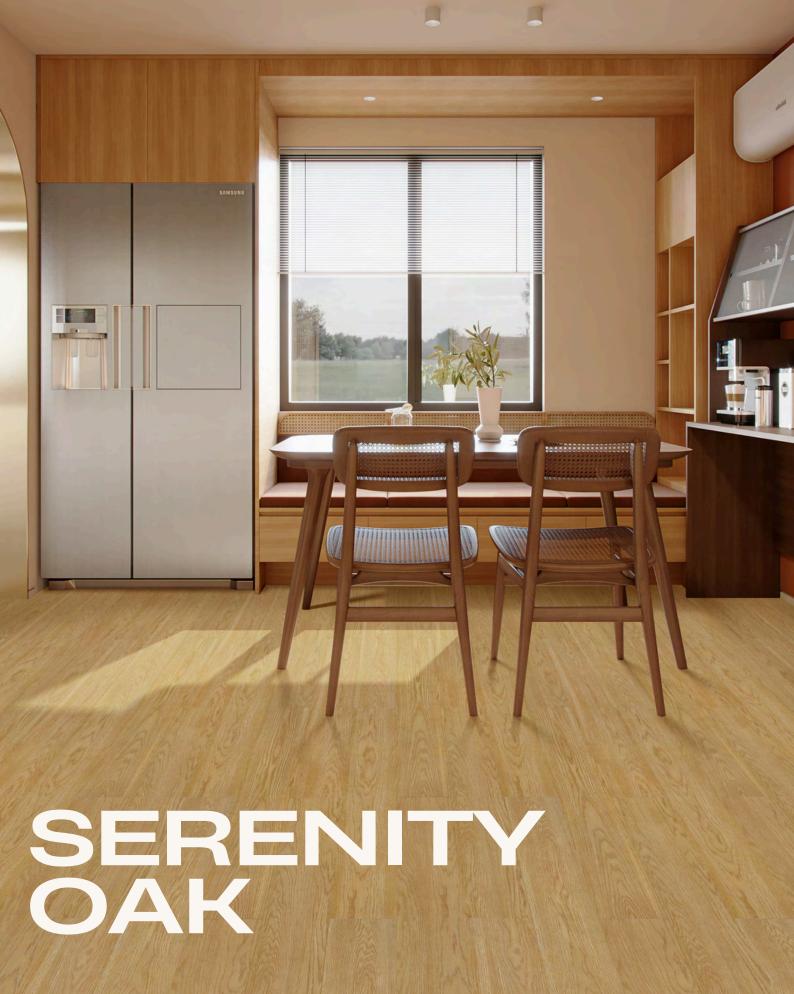

### SERENJIN OAK

THICKNESS DIMENSION LOCKING PACK UNIT WARRANTY 8MM 169MM X 1220MM CLICK 10 PCS 12 YEARS

THICKNESS. DIMENSION LOCKING PACK UNIT WARRANTY 8MM 169MM X 1220MM CLICK 10 PCS 12 YEARS